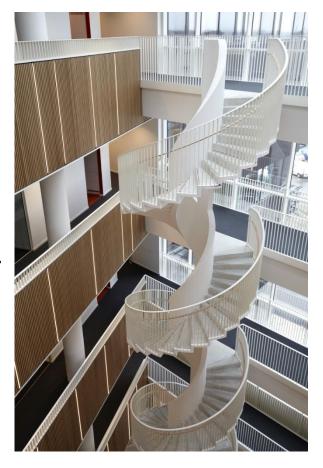

## **PROJECT DESCRIPTION**

A UHPC staircase adorns the office building of Per Aarsleff in Viby J, Denmark. The staircase is constructed as a helical staircase with a stepheight of 173 mm and step-width of 1250 mm, built up based on 25 elements UHPC elements.

The office building was completed in 2016, by contractor A. Enggaard A/S and Architema A/S. The staircase was designed and manufactured by Hi-Con Denmark with AALBORG WHITE®.

CRC i2®, a second generation of the original CRC® (Compact Reinforced Concrete) from 1986, based on AALBORG WHITE®, was used for the staircase. This version exhibits, among others, enhanced workability using the latest available technology within chemical admixtures. CRC JointCast® was used for mounting the staircase.