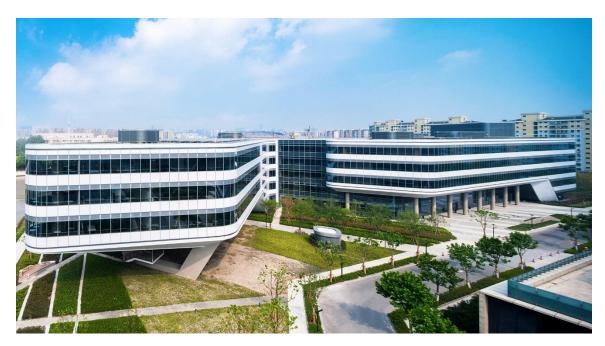

## **PROJECT DESCRIPTION**

Johnson Controls' Asia-Pacific HQ building, China's three Star Green and LEED Platinum building of USA GREEN BUIDLING COUNCIL, through a full range of green ideas and practices, by providing an industry-leading integrated solution of smart building technology, has established itself as an encyclopedia in energy-efficiency.

The building is 24 meters high, with total floor area of 44,300 sqm and facade area of about 31,000 sqm, in which over 10,000 sqm double curved GRC panels were produced and installed by leading GRC company in Shanghai: Zhuo Ou Construction & Decoration Engineer Co., Ltd. Aalborg White ® cement based light grey GRC panels, with bearing steel frame and cambered surface naturally and smoothly intersected with each other, makes the whole building dynamic and elegant in any angle. A futuristic beauty vividly demonstrated GRC is an ideal façade building material with excellent plasticity.