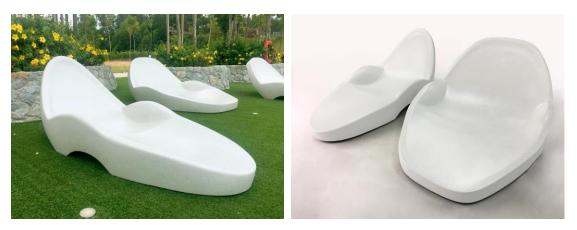

## **PROJECT DESCRIPTION:**

Aesthetically chic concrete pool deck lounge chairs of beautiful stone finishing designed by renowned Malaysian landscape architect WDI Design and constructed by Pioneer Process in2018.

Miniatures were first made to 1:6th of the actual size to thoroughly fine-tune the accuracy of the chairs ergonomic design before creating the working mould. The actual body size is then created through a scanning enlargement technique and the working mould is created from there.

The stone finishing surface is made using GFRS technology based on Aalborg White<sup>®</sup> Cement. The overall thickness is built up to 18mm and the entire structure is enforced using galvanized steel sub-frames. After demoulding, the surface is carefully profiled to various degrees to expose the aggregates and create a polished stone surface.