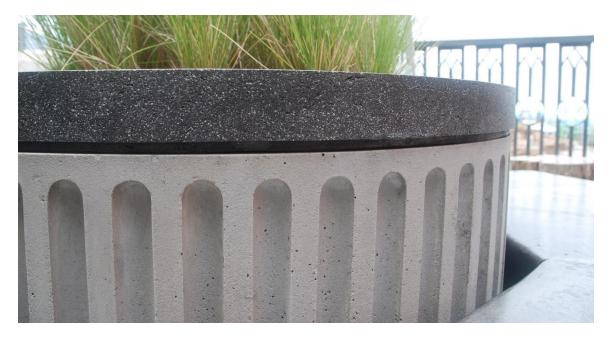

## **PROJECT DESCRIPTION:**

Aalborg White® cement based rectangular terrazzo picnic bench, terrazzo outdoor stool, round terrazzo picnic table, GRC ping pong table and large round planter were among the 2018's inspiring yet creative work from Quirk & Associates Sdn. Bhd.

The cement-based furniture is appealingly pleasing yet idiosyncratic in an outdoor environment. To achieve the terrazzo surface finishes, the products which are casted with Aalborg White® cement for about 50mm to 70mm thickness are chemically cleaned and polished with diamond pad till to the desired shine and level of reflectivity.